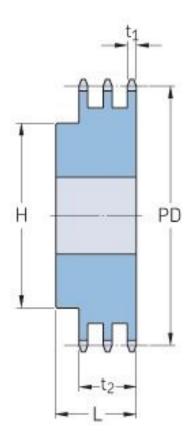

## PHS 08B-3BH27

| Pitch P (mm)           | 12.7 |
|------------------------|------|
| Pitch P (in)           | 0.5  |
| No. of teeth           | 27   |
| Pitch diameter<br>(mm) | 12.7 |
| Pitch diameter (in)    | 0.5  |
| Min. bore (mm)         | 20   |
| Min. bore (in)         | 0.79 |
| Max. bore (mm)         | 56   |
| Max. bore (in)         | 2.2  |
| Hub H (mm)             | 85   |
| Hub H (in)             | 3.35 |
| Hub L (mm)             | 55   |
| Hub L (in)             | 2.17 |
| Weight (kg)            | 2.85 |
| Weight (lbs)           | 6.28 |