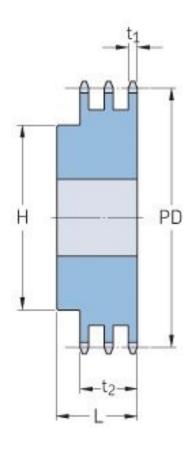

## PHS 08B-3BH26

| Pitch P (mm)           | 12.7 |
|------------------------|------|
| Pitch P (in)           | 0.5  |
| No. of teeth           | 26   |
| Pitch diameter<br>(mm) | 12.7 |
| Pitch diameter (in)    | 0.5  |
| Min. bore (mm)         | 20   |
| Min. bore (in)         | 0.79 |
| Max. bore (mm)         | 56   |
| Max. bore (in)         | 2.2  |
| Hub H (mm)             | 85   |
| Hub H (in)             | 3.35 |
| Hub L (mm)             | 55   |
| Hub L (in)             | 2.17 |
| Weight (kg)            | 2.85 |
| Weight (lbs)           | 6.28 |