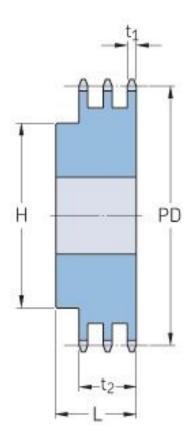

## PHS 08B-3BH25

| Pitch P (mm)           | 12.7 |
|------------------------|------|
| Pitch P (in)           | 0.5  |
| No. of teeth           | 25   |
| Pitch diameter<br>(mm) | 12.7 |
| Pitch diameter (in)    | 0.5  |
| Min. bore (mm)         | 16   |
| Min. bore (in)         | 0.63 |
| Max. bore (mm)         | 52   |
| Max. bore (in)         | 2.05 |
| Hub H (mm)             | 80   |
| Hub H (in)             | 3.15 |
| Hub L (mm)             | 55   |
| Hub L (in)             | 2.17 |
| Weight (kg)            | 2.54 |
| Weight (lbs)           | 5.6  |