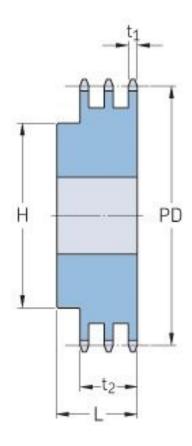

## PHS 08B-3BH24

| Pitch P (mm)           | 12.7 |
|------------------------|------|
| Pitch P (in)           | 0.5  |
| No. of teeth           | 24   |
| Pitch diameter<br>(mm) | 12.7 |
| Pitch diameter (in)    | 0.5  |
| Min. bore (mm)         | 16   |
| Min. bore (in)         | 0.63 |
| Max. bore (mm)         | 50   |
| Max. bore (in)         | 1.97 |
| Hub H (mm)             | 75   |
| Hub H (in)             | 2.95 |
| Hub L (mm)             | 55   |
| Hub L (in)             | 2.17 |
| Weight (kg)            | 2.44 |
| Weight (lbs)           | 5.38 |