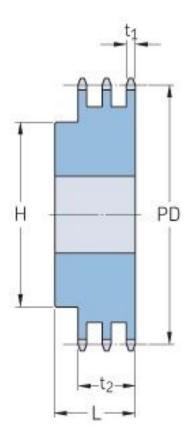

## PHS 08B-3BH23

| Pitch P (mm)           | 12.7 |
|------------------------|------|
| Pitch P (in)           | 0.5  |
| No. of teeth           | 23   |
| Pitch diameter<br>(mm) | 12.7 |
| Pitch diameter (in)    | 0.5  |
| Min. bore (mm)         | 16   |
| Min. bore (in)         | 0.63 |
| Max. bore (mm)         | 45   |
| Max. bore (in)         | 1.77 |
| Hub H (mm)             | 70   |
| Hub H (in)             | 2.76 |
| Hub L (mm)             | 55   |
| Hub L (in)             | 2.17 |
| Weight (kg)            | 2.27 |
| Weight (lbs)           | 5    |