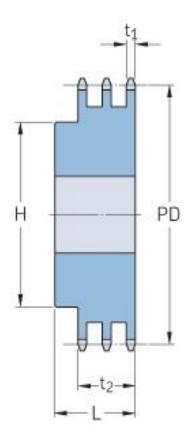

## PHS 08B-3BH20

| Pitch P (mm)           | 12.7 |
|------------------------|------|
| Pitch P (in)           | 0.5  |
| No. of teeth           | 20   |
| Pitch diameter<br>(mm) | 12.7 |
| Pitch diameter (in)    | 0.5  |
| Min. bore (mm)         | 16   |
| Min. bore (in)         | 0.63 |
| Max. bore (mm)         | 40   |
| Max. bore (in)         | 1.57 |
| Hub H (mm)             | 66   |
| Hub H (in)             | 2.6  |
| Hub L (mm)             | 50   |
| Hub L (in)             | 1.97 |
| Weight (kg)            | 1.58 |
| Weight (lbs)           | 3.48 |
|                        |      |