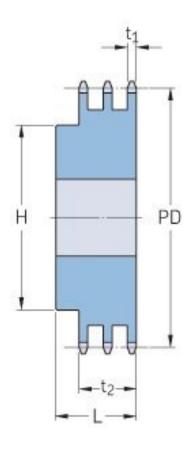

## PHS 08B-3BH19

| Pitch P (mm)           | 12.7 |
|------------------------|------|
| Pitch P (in)           | 0.5  |
| No. of teeth           | 19   |
| Pitch diameter<br>(mm) | 12.7 |
| Pitch diameter (in)    | 0.5  |
| Min. bore (mm)         | 16   |
| Min. bore (in)         | 0.63 |
| Max. bore (mm)         | 40   |
| Max. bore (in)         | 1.57 |
| Hub H (mm)             | 62   |
| Hub H (in)             | 2.44 |
| Hub L (mm)             | 50   |
| Hub L (in)             | 1.97 |
| Weight (kg)            | 1.41 |
| Weight (lbs)           | 3.11 |