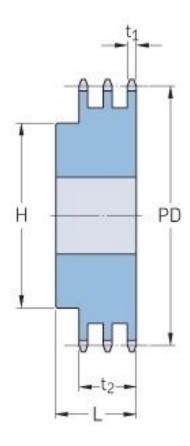

## PHS 08B-3BH18

| Pitch P (mm)           | 12.7 |
|------------------------|------|
| Pitch P (in)           | 0.5  |
| No. of teeth           | 18   |
| Pitch diameter<br>(mm) | 12.7 |
| Pitch diameter (in)    | 0.5  |
| Min. bore (mm)         | 16   |
| Min. bore (in)         | 0.63 |
| Max. bore (mm)         | 38   |
| Max. bore (in)         | 1.5  |
| Hub H (mm)             | 58   |
| Hub H (in)             | 2.28 |
| Hub L (mm)             | 50   |
| Hub L (in)             | 1.97 |
| Weight (kg)            | 1.22 |
| Weight (lbs)           | 2.69 |