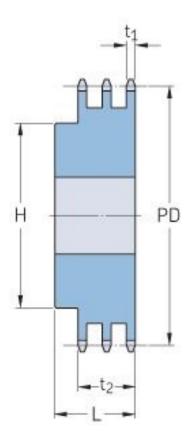

## PHS 08B-3BH17

| Pitch P (mm)           | 12.7 |
|------------------------|------|
| Pitch P (in)           | 0.5  |
| No. of teeth           | 17   |
| Pitch diameter<br>(mm) | 12.7 |
| Pitch diameter (in)    | 0.5  |
| Min. bore (mm)         | 16   |
| Min. bore (in)         | 0.63 |
| Max. bore (mm)         | 36   |
| Max. bore (in)         | 1.42 |
| Hub H (mm)             | 54   |
| Hub H (in)             | 2.13 |
| Hub L (mm)             | 50   |
| Hub L (in)             | 1.97 |
| Weight (kg)            | 1.04 |
| Weight (lbs)           | 2.29 |