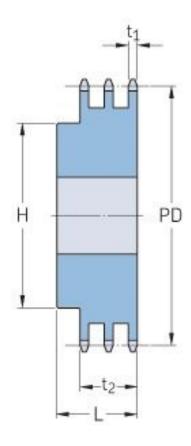

## PHS 08B-3BH14

| Pitch P (mm)           | 12.7 |
|------------------------|------|
| Pitch P (in)           | 0.5  |
| No. of teeth           | 14   |
| Pitch diameter<br>(mm) | 12.7 |
| Pitch diameter (in)    | 0.5  |
| Min. bore (mm)         | 14   |
| Min. bore (in)         | 0.55 |
| Max. bore (mm)         | 28   |
| Max. bore (in)         | 1.1  |
| Hub H (mm)             | 42   |
| Hub H (in)             | 1.65 |
| Hub L (mm)             | 50   |
| Hub L (in)             | 1.97 |
| Weight (kg)            | 0.72 |
| Weight (lbs)           | 1.59 |