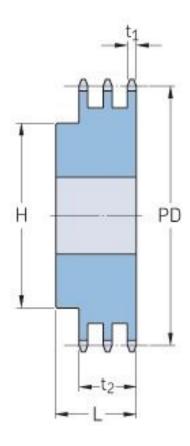

## PHS 08B-3BH12

| Pitch P (mm)           | 12.7 |
|------------------------|------|
| Pitch P (in)           | 0.5  |
| No. of teeth           | 12   |
| Pitch diameter<br>(mm) | 12.7 |
| Pitch diameter (in)    | 0.5  |
| Min. bore (mm)         | 14   |
| Min. bore (in)         | 0.55 |
| Max. bore (mm)         | 24   |
| Max. bore (in)         | 0.94 |
| Hub H (mm)             | 35   |
| Hub H (in)             | 1.38 |
| Hub L (mm)             | 50   |
| Hub L (in)             | 1.97 |
| Weight (kg)            | 0.45 |
| Weight (lbs)           | 0.99 |