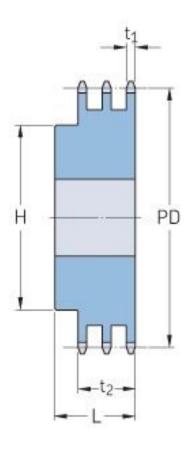

## PHS 06B-3BH96

| Pitch P (mm)           | 9.52   |
|------------------------|--------|
| Pitch P (in)           | 0.37   |
| No. of teeth           | 96     |
| Pitch diameter<br>(mm) | 291.11 |
| Pitch diameter (in)    | 11.46  |
| Min. bore (mm)         | 16     |
| Min. bore (in)         | 0.63   |
| Max. bore (mm)         | 64     |
| Max. bore (in)         | 2.52   |
| Hub H (mm)             | 90     |
| Hub H (in)             | 3.54   |
| Hub L (mm)             | 56     |
| Hub L (in)             | 2.2    |
| Weight (kg)            | 13.75  |
| Weight (lbs)           | 30.31  |
|                        |        |