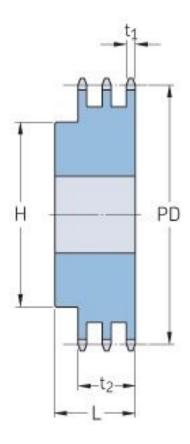

## PHS 06B-3BH95

| Pitch P (mm)           | 9.52   |
|------------------------|--------|
| Pitch P (in)           | 0.37   |
| No. of teeth           | 95     |
| Pitch diameter<br>(mm) | 288.08 |
| Pitch diameter (in)    | 11.34  |
| Min. bore (mm)         | 16     |
| Min. bore (in)         | 0.63   |
| Max. bore (mm)         | 64     |
| Max. bore (in)         | 2.52   |
| Hub H (mm)             | 90     |
| Hub H (in)             | 3.54   |
| Hub L (mm)             | 56     |
| Hub L (in)             | 2.2    |
| Weight (kg)            | 13.61  |
| Weight (lbs)           | 30     |