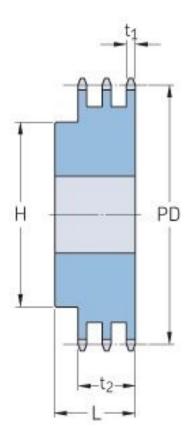

## PHS 06B-3BH84

| Pitch P (mm)           | 9.52   |
|------------------------|--------|
| Pitch P (in)           | 0.37   |
| No. of teeth           | 84     |
| Pitch diameter<br>(mm) | 254.74 |
| Pitch diameter (in)    | 10.03  |
| Min. bore (mm)         | 16     |
| Min. bore (in)         | 0.63   |
| Max. bore (mm)         | 64     |
| Max. bore (in)         | 2.52   |
| Hub H (mm)             | 90     |
| Hub H (in)             | 3.54   |
| Hub L (mm)             | 56     |
| Hub L (in)             | 2.2    |
| Weight (kg)            | 9.37   |
| Weight (lbs)           | 20.66  |
|                        |        |