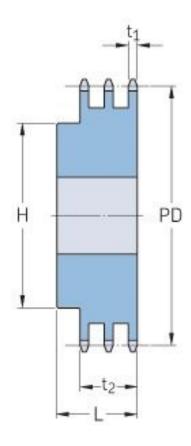

## PHS 06B-3BH72

| Pitch P (mm)           | 9.52   |
|------------------------|--------|
| Pitch P (in)           | 0.37   |
| No. of teeth           | 72     |
| Pitch diameter<br>(mm) | 218.37 |
| Pitch diameter (in)    | 8.6    |
| Min. bore (mm)         | 16     |
| Min. bore (in)         | 0.63   |
| Max. bore (mm)         | 60     |
| Max. bore (in)         | 2.36   |
| Hub H (mm)             | 90     |
| Hub H (in)             | 3.54   |
| Hub L (mm)             | 56     |
| Hub L (in)             | 2.2    |
| Weight (kg)            | 6.02   |
| Weight (lbs)           | 13.27  |