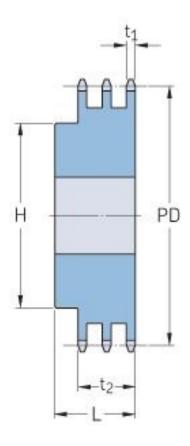

## PHS 06B-3BH68

| Pitch P (mm)           | 9.52   |
|------------------------|--------|
| Pitch P (in)           | 0.37   |
| No. of teeth           | 68     |
| Pitch diameter<br>(mm) | 206.24 |
| Pitch diameter (in)    | 8.12   |
| Min. bore (mm)         | 16     |
| Min. bore (in)         | 0.63   |
| Max. bore (mm)         | 60     |
| Max. bore (in)         | 2.36   |
| Hub H (mm)             | 90     |
| Hub H (in)             | 3.54   |
| Hub L (mm)             | 56     |
| Hub L (in)             | 2.2    |
| Weight (kg)            | 5.69   |
| Weight (lbs)           | 12.54  |