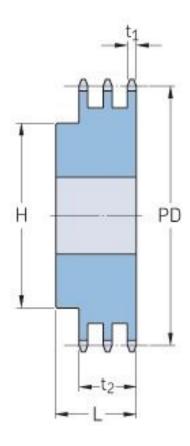

## PHS 06B-3BH60

| Pitch P (mm)           | 9.52   |
|------------------------|--------|
| Pitch P (in)           | 0.37   |
| No. of teeth           | 60     |
| Pitch diameter<br>(mm) | 181.99 |
| Pitch diameter (in)    | 7.16   |
| Min. bore (mm)         | 16     |
| Min. bore (in)         | 0.63   |
| Max. bore (mm)         | 60     |
| Max. bore (in)         | 2.36   |
| Hub H (mm)             | 90     |
| Hub H (in)             | 3.54   |
| Hub L (mm)             | 56     |
| Hub L (in)             | 2.2    |
| Weight (kg)            | 5.02   |
| Weight (lbs)           | 11.07  |