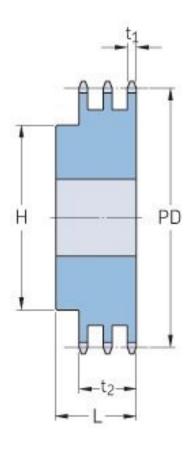

## PHS 06B-3BH52

|                        | ,      |
|------------------------|--------|
| Pitch P (mm)           | 9.52   |
| Pitch P (in)           | 0.37   |
| No. of teeth           | 52     |
| Pitch diameter<br>(mm) | 157.75 |
| Pitch diameter (in)    | 6.21   |
| Min. bore (mm)         | 16     |
| Min. bore (in)         | 0.63   |
| Max. bore (mm)         | 60     |
| Max. bore (in)         | 2.36   |
| Hub H (mm)             | 90     |
| Hub H (in)             | 3.54   |
| Hub L (mm)             | 56     |
| Hub L (in)             | 2.2    |
| Weight (kg)            | 3.46   |
| Weight (lbs)           | 7.63   |
|                        |        |