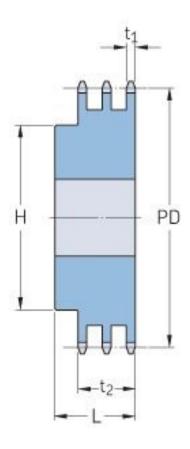

## PHS 06B-3BH45

| ,                      | ,      |
|------------------------|--------|
| Pitch P (mm)           | 9.52   |
| Pitch P (in)           | 0.37   |
| No. of teeth           | 45     |
| Pitch diameter<br>(mm) | 136.55 |
| Pitch diameter (in)    | 5.38   |
| Min. bore (mm)         | 16     |
| Min. bore (in)         | 0.63   |
| Max. bore (mm)         | 60     |
| Max. bore (in)         | 2.36   |
| Hub H (mm)             | 90     |
| Hub H (in)             | 3.54   |
| Hub L (mm)             | 56     |
| Hub L (in)             | 2.2    |
| Weight (kg)            | 3      |
| Weight (lbs)           | 6.61   |
|                        |        |