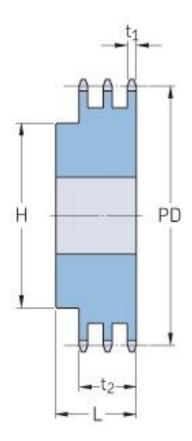

## PHS 06B-3BH40

| Pitch P (mm)           | 9.52  |
|------------------------|-------|
| Pitch P (in)           | 0.37  |
| No. of teeth           | 40    |
| Pitch diameter<br>(mm) | 121.4 |
| Pitch diameter (in)    | 4.78  |
| Min. bore (mm)         | 16    |
| Min. bore (in)         | 0.63  |
| Max. bore (mm)         | 60    |
| Max. bore (in)         | 2.36  |
| Hub H (mm)             | 90    |
| Hub H (in)             | 3.54  |
| Hub L (mm)             | 40    |
| Hub L (in)             | 1.57  |
| Weight (kg)            | 2.65  |
| Weight (lbs)           | 5.84  |
|                        |       |