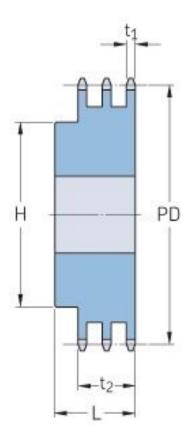

## PHS 06B-3BH35

| Pitch P (mm)           | 9.52   |
|------------------------|--------|
| Pitch P (in)           | 0.37   |
| No. of teeth           | 35     |
| Pitch diameter<br>(mm) | 106.26 |
| Pitch diameter (in)    | 4.18   |
| Min. bore (mm)         | 16     |
| Min. bore (in)         | 0.63   |
| Max. bore (mm)         | 52     |
| Max. bore (in)         | 2.05   |
| Hub H (mm)             | 85     |
| Hub H (in)             | 3.35   |
| Hub L (mm)             | 40     |
| Hub L (in)             | 1.57   |
| Weight (kg)            | 2.25   |
| Weight (Ibs)           | 4.96   |