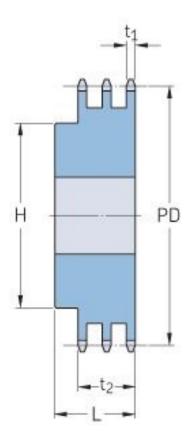

## PHS 06B-3BH30

| Pitch P (mm)           | 9.52  |
|------------------------|-------|
| Pitch P (in)           | 0.37  |
| No. of teeth           | 30    |
| Pitch diameter<br>(mm) | 91.12 |
| Pitch diameter (in)    | 3.59  |
| Min. bore (mm)         | 14    |
| Min. bore (in)         | 0.55  |
| Max. bore (mm)         | 52    |
| Max. bore (in)         | 2.05  |
| Hub H (mm)             | 79    |
| Hub H (in)             | 3.11  |
| Hub L (mm)             | 40    |
| Hub L (in)             | 1.57  |
| Weight (kg)            | 1.72  |
| Weight (lbs)           | 3.79  |