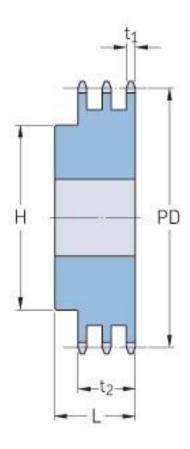

## PHS 06B-3BH29

| Pitch P (mm)           | 9.52  |
|------------------------|-------|
| Pitch P (in)           | 0.37  |
| No. of teeth           | 29    |
| Pitch diameter<br>(mm) | 88.09 |
| Pitch diameter (in)    | 3.47  |
| Min. bore (mm)         | 14    |
| Min. bore (in)         | 0.55  |
| Max. bore (mm)         | 50    |
| Max. bore (in)         | 1.97  |
| Hub H (mm)             | 76    |
| Hub H (in)             | 2.99  |
| Hub L (mm)             | 40    |
| Hub L (in)             | 1.57  |
| Weight (kg)            | 1.68  |
| Weight (lbs)           | 3.7   |
|                        |       |