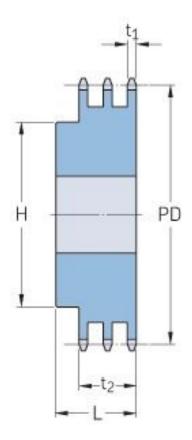

## PHS 06B-3BH28

| Pitch P (mm)           | 9.52  |
|------------------------|-------|
| Pitch P (in)           | 0.37  |
| No. of teeth           | 28    |
| Pitch diameter<br>(mm) | 85.07 |
| Pitch diameter (in)    | 3.35  |
| Min. bore (mm)         | 14    |
| Min. bore (in)         | 0.55  |
| Max. bore (mm)         | 48    |
| Max. bore (in)         | 1.89  |
| Hub H (mm)             | 73    |
| Hub H (in)             | 2.87  |
| Hub L (mm)             | 40    |
| Hub L (in)             | 1.57  |
| Weight (kg)            | 1.5   |
| Weight (lbs)           | 3.31  |
|                        |       |