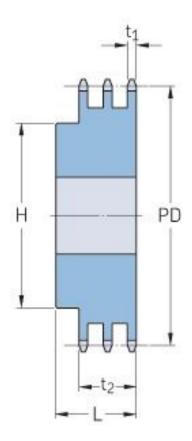

## PHS 06B-3BH27

| Pitch P (mm)           | 9.52  |
|------------------------|-------|
| Pitch P (in)           | 0.37  |
| No. of teeth           | 27    |
| Pitch diameter<br>(mm) | 82.02 |
| Pitch diameter (in)    | 3.23  |
| Min. bore (mm)         | 14    |
| Min. bore (in)         | 0.55  |
| Max. bore (mm)         | 45    |
| Max. bore (in)         | 1.77  |
| Hub H (mm)             | 70    |
| Hub H (in)             | 2.76  |
| Hub L (mm)             | 40    |
| Hub L (in)             | 1.57  |
| Weight (kg)            | 1.36  |
| Weight (lbs)           | 3     |
|                        |       |