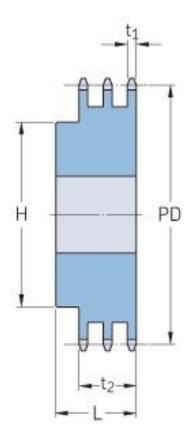

## PHS 06B-3BH26

| Pitch P (mm)           | 9.52  |
|------------------------|-------|
| Pitch P (in)           | 0.37  |
| No. of teeth           | 26    |
| Pitch diameter<br>(mm) | 79.02 |
| Pitch diameter (in)    | 3.11  |
| Min. bore (mm)         | 14    |
| Min. bore (in)         | 0.55  |
| Max. bore (mm)         | 42    |
| Max. bore (in)         | 1.65  |
| Hub H (mm)             | 67    |
| Hub H (in)             | 2.64  |
| Hub L (mm)             | 40    |
| Hub L (in)             | 1.57  |
| Weight (kg)            | 1.31  |
| Weight (lbs)           | 2.89  |
|                        |       |