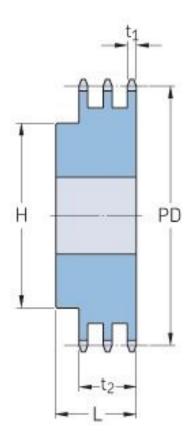

## PHS 06B-3BH25

| Pitch P (mm)           | 9.52  |
|------------------------|-------|
| Pitch P (in)           | 0.37  |
| No. of teeth           | 25    |
| Pitch diameter<br>(mm) | 76.02 |
| Pitch diameter (in)    | 2.99  |
| Min. bore (mm)         | 14    |
| Min. bore (in)         | 0.55  |
| Max. bore (mm)         | 40    |
| Max. bore (in)         | 1.57  |
| Hub H (mm)             | 64    |
| Hub H (in)             | 2.52  |
| Hub L (mm)             | 40    |
| Hub L (in)             | 1.57  |
| Weight (kg)            | 1.27  |
| Weight (lbs)           | 2.8   |
|                        |       |