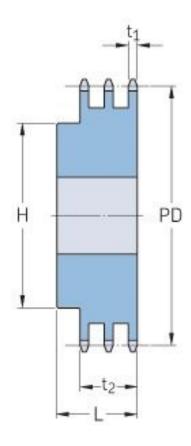

## PHS 06B-3BH24

| Pitch P (mm)           | 9.52  |
|------------------------|-------|
| Pitch P (in)           | 0.37  |
| No. of teeth           | 24    |
| Pitch diameter<br>(mm) | 72.97 |
| Pitch diameter (in)    | 2.87  |
| Min. bore (mm)         | 14    |
| Min. bore (in)         | 0.55  |
| Max. bore (mm)         | 39    |
| Max. bore (in)         | 1.54  |
| Hub H (mm)             | 61    |
| Hub H (in)             | 2.4   |
| Hub L (mm)             | 40    |
| Hub L (in)             | 1.57  |
| Weight (kg)            | 1.18  |
| Weight (lbs)           | 2.6   |