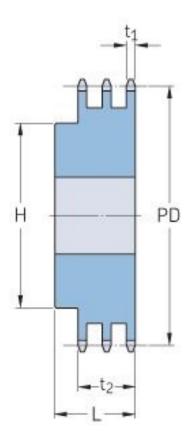

## PHS 06B-3BH23

| Pitch P (mm)           | 9.52  |
|------------------------|-------|
| Pitch P (in)           | 0.37  |
| No. of teeth           | 23    |
| Pitch diameter<br>(mm) | 69.95 |
| Pitch diameter (in)    | 2.75  |
| Min. bore (mm)         | 14    |
| Min. bore (in)         | 0.55  |
| Max. bore (mm)         | 38    |
| Max. bore (in)         | 1.5   |
| Hub H (mm)             | 58    |
| Hub H (in)             | 2.28  |
| Hub L (mm)             | 40    |
| Hub L (in)             | 1.57  |
| Weight (kg)            | 1.04  |
| Weight (lbs)           | 2.29  |