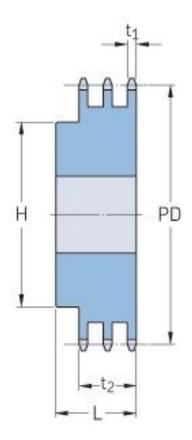

## PHS 06B-3BH20

| Pitch P (mm)           | 9.52  |
|------------------------|-------|
| Pitch P (in)           | 0.37  |
| No. of teeth           | 20    |
| Pitch diameter<br>(mm) | 60.89 |
| Pitch diameter (in)    | 2.4   |
| Min. bore (mm)         | 12    |
| Min. bore (in)         | 0.47  |
| Max. bore (mm)         | 30    |
| Max. bore (in)         | 1.18  |
| Hub H (mm)             | 49    |
| Hub H (in)             | 1.93  |
| Hub L (mm)             | 35    |
| Hub L (in)             | 1.38  |
| Weight (kg)            | 0.77  |
| Weight (lbs)           | 1.7   |
|                        |       |