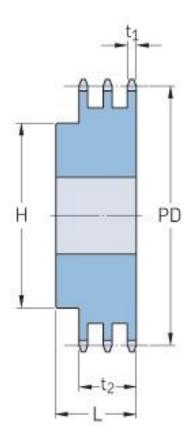

## PHS 06B-3BH19

| Pitch P (mm)           | 9.52  |
|------------------------|-------|
| Pitch P (in)           | 0.37  |
| No. of teeth           | 19    |
| Pitch diameter<br>(mm) | 57.87 |
| Pitch diameter (in)    | 2.28  |
| Min. bore (mm)         | 12    |
| Min. bore (in)         | 0.47  |
| Max. bore (mm)         | 28    |
| Max. bore (in)         | 1.1   |
| Hub H (mm)             | 46    |
| Hub H (in)             | 1.81  |
| Hub L (mm)             | 35    |
| Hub L (in)             | 1.38  |
| Weight (kg)            | 0.72  |
| Weight (lbs)           | 1.59  |