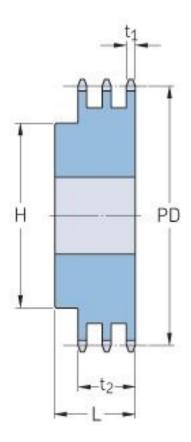

## PHS 06B-3BH18

| Pitch P (mm)           | 9.52  |
|------------------------|-------|
| Pitch P (in)           | 0.37  |
| No. of teeth           | 18    |
| Pitch diameter<br>(mm) | 54.85 |
| Pitch diameter (in)    | 2.16  |
| Min. bore (mm)         | 12    |
| Min. bore (in)         | 0.47  |
| Max. bore (mm)         | 25    |
| Max. bore (in)         | 0.98  |
| Hub H (mm)             | 43    |
| Hub H (in)             | 1.69  |
| Hub L (mm)             | 35    |
| Hub L (in)             | 1.38  |
| Weight (kg)            | 0.64  |
| Weight (lbs)           | 1.41  |
|                        |       |