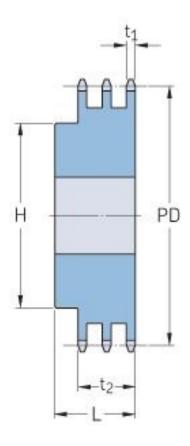

## PHS 06B-3BH17

| Pitch P (mm)           | 9.52  |
|------------------------|-------|
| Pitch P (in)           | 0.37  |
| No. of teeth           | 17    |
| Pitch diameter<br>(mm) | 51.83 |
| Pitch diameter (in)    | 2.04  |
| Min. bore (mm)         | 12    |
| Min. bore (in)         | 0.47  |
| Max. bore (mm)         | 24    |
| Max. bore (in)         | 0.94  |
| Hub H (mm)             | 40    |
| Hub H (in)             | 1.57  |
| Hub L (mm)             | 35    |
| Hub L (in)             | 1.38  |
| Weight (kg)            | 0.54  |
| Weight (lbs)           | 1.19  |