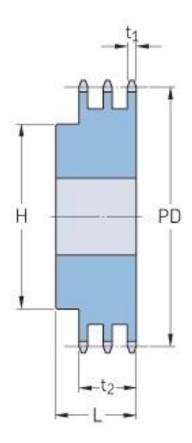

## PHS 06B-3BH16

| Pitch P (mm)           | 9.52  |
|------------------------|-------|
| Pitch P (in)           | 0.37  |
| No. of teeth           | 16    |
| Pitch diameter<br>(mm) | 48.82 |
| Pitch diameter (in)    | 1.92  |
| Min. bore (mm)         | 12    |
| Min. bore (in)         | 0.47  |
| Max. bore (mm)         | 20    |
| Max. bore (in)         | 0.79  |
| Hub H (mm)             | 37    |
| Hub H (in)             | 1.46  |
| Hub L (mm)             | 35    |
| Hub L (in)             | 1.38  |
| Weight (kg)            | 0.45  |
| Weight (lbs)           | 0.99  |
|                        |       |