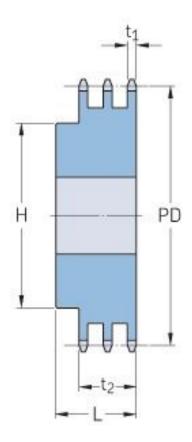

## PHS 06B-3BH14

| Pitch P (mm)           | 9.52 |
|------------------------|------|
| Pitch P (in)           | 0.37 |
| No. of teeth           | 14   |
| Pitch diameter<br>(mm) | 42.8 |
| Pitch diameter (in)    | 1.69 |
| Min. bore (mm)         | 12   |
| Min. bore (in)         | 0.47 |
| Max. bore (mm)         | 18   |
| Max. bore (in)         | 0.71 |
| Hub H (mm)             | 31   |
| Hub H (in)             | 1.22 |
| Hub L (mm)             | 35   |
| Hub L (in)             | 1.38 |
| Weight (kg)            | 0.32 |
| Weight (lbs)           | 0.71 |
|                        |      |