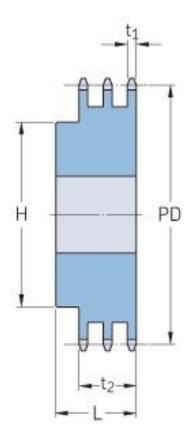

## PHS 06B-3BH12

| Pitch P (mm)           | 9.52 |
|------------------------|------|
| Pitch P (in)           | 0.37 |
| No. of teeth           | 12   |
| Pitch diameter<br>(mm) | 36.8 |
| Pitch diameter (in)    | 1.45 |
| Min. bore (mm)         | 10   |
| Min. bore (in)         | 0.39 |
| Max. bore (mm)         | 16   |
| Max. bore (in)         | 0.63 |
| Hub H (mm)             | 25   |
| Hub H (in)             | 0.98 |
| Hub L (mm)             | 35   |
| Hub L (in)             | 1.38 |
| Weight (kg)            | 0.23 |
| Weight (lbs)           | 0.51 |
|                        |      |