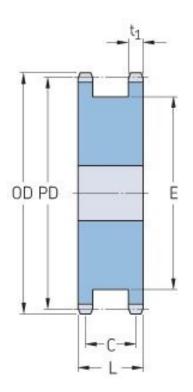

Sprockets
ANSI Double Simplex, Double Simplex Type A

## PHS 140-1DSAH16



| Pitch P (in)   | 1.75 |
|----------------|------|
| No. of teeth   | 16   |
| Diameter (in)  | 9.85 |
| Min. bore (in) | 1.44 |
| Max. bore (in) | 5.25 |
| Hub L (in)     | -    |
| Weight (lbs)   | -    |
|                |      |

® SKF is a registered trademark of the SKF Group
© SKF Group 2012
The contents of this publication are the copyright of the publisher and may not be reproduced (even extracts) unless prior written permission is granted. Every care has been taken to ensure the accuracy of the information contained in this publication but no liability can be accepted for any loss or damage whether direct, indirect or consequential arising out of the use of the information contained herein.