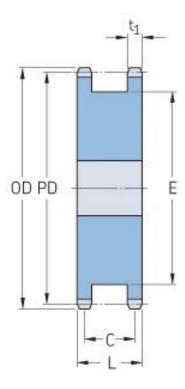

## PHS 120-1DSAH18

| Pitch P (in)   | 1.5  |
|----------------|------|
| No. of teeth   | 18   |
| Diameter (in)  | 9.41 |
| Min. bore (in) | 1.44 |
| Max. bore (in) | 5.19 |
| Hub L (in)     | -    |
| Weight (lbs)   | -    |