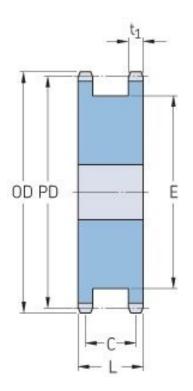

## PHS 120-1DSAH15

| Pitch P (in)   | 1.5  |
|----------------|------|
| No. of teeth   | 15   |
| Diameter (in)  | 7.96 |
| Min. bore (in) | 1.44 |
| Max. bore (in) | 3.75 |
| Hub L (in)     | -    |
| Weight (lbs)   | -    |
|                |      |