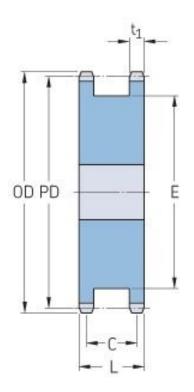

## **PHS 100-1DSAH20**

| Pitch P (in)   | 1.25 |
|----------------|------|
| No. of teeth   | 20   |
| Diameter (in)  | 8.64 |
| Min. bore (in) | 1.25 |
| Max. bore (in) | 4.19 |
| Hub L (in)     | -    |
| Weight (lbs)   | -    |
|                |      |