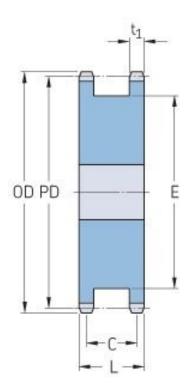

## **PHS 100-1DSAH18**

| Pitch P (in)   | 1.25 |
|----------------|------|
| No. of teeth   | 18   |
| Diameter (in)  | 7.84 |
| Min. bore (in) | 1.25 |
| Max. bore (in) | 3.75 |
| Hub L (in)     | -    |
| Weight (lbs)   | -    |
|                |      |