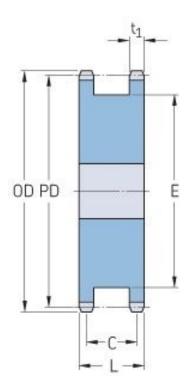

## **PHS 80-1DSAH22**

| Pitch P (in)   | 1    |
|----------------|------|
| No. of teeth   | 22   |
| Diameter (in)  | 7.56 |
| Min. bore (in) | 1    |
| Max. bore (in) | 3.88 |
| Hub L (in)     | -    |
| Weight (lbs)   | -    |
|                |      |