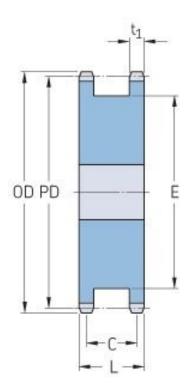

## **PHS 80-1DSAH21**

| ,              |      |
|----------------|------|
| Pitch P (in)   | 1    |
| No. of teeth   | 21   |
| Diameter (in)  | 7.24 |
| Min. bore (in) | 1    |
| Max. bore (in) | 3.75 |
| Hub L (in)     | -    |
| Weight (lbs)   | -    |
|                |      |