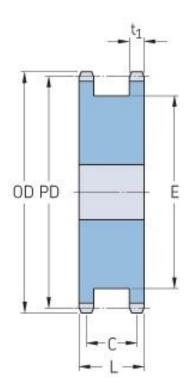

## **PHS 80-1DSAH19**

| Pitch P (in)   | 1    |
|----------------|------|
| No. of teeth   | 19   |
| Diameter (in)  | 6.59 |
| Min. bore (in) | 1    |
| Max. bore (in) | 3.25 |
| Hub L (in)     | -    |
| Weight (lbs)   | -    |
|                |      |