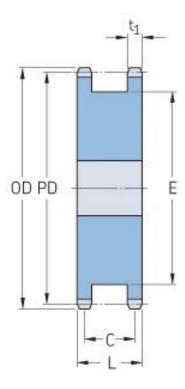

## PHS 80-1DSAH17

| Pitch P (in)   | 1    |
|----------------|------|
| No. of teeth   | 17   |
| Diameter (in)  | 5.95 |
| Min. bore (in) | 1    |
| Max. bore (in) | 2.81 |
| Hub L (in)     | -    |
| Weight (lbs)   | -    |