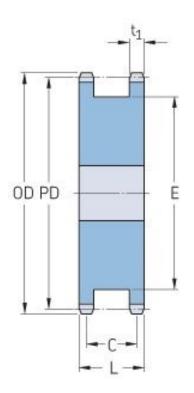

## **PHS 80-1DSAH16**

| r              | ····· |
|----------------|-------|
| Pitch P (in)   | 1     |
| No. of teeth   | 16    |
| Diameter (in)  | 5.63  |
| Min. bore (in) | 1     |
| Max. bore (in) | 2.69  |
| Hub L (in)     | -     |
| Weight (lbs)   | -     |
|                |       |