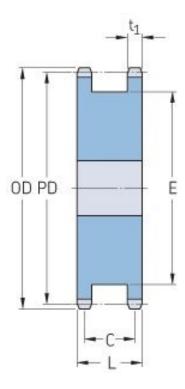

## PHS 80-1DSAH15

| Pitch P (in)   | 1    |
|----------------|------|
| No. of teeth   | 15   |
| Diameter (in)  | 5.3  |
| Min. bore (in) | 1    |
| Max. bore (in) | 2.38 |
| Hub L (in)     | -    |
| Weight (lbs)   | -    |