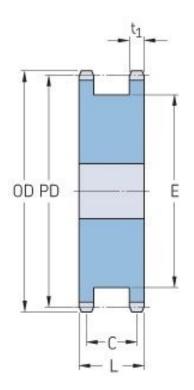

## **PHS 80-1DSAH14**

| Pitch P (in)   | 1    |
|----------------|------|
| No. of teeth   | 14   |
| Diameter (in)  | 4.98 |
| Min. bore (in) | 1    |
| Max. bore (in) | 2.25 |
| Hub L (in)     | -    |
| Weight (lbs)   | -    |
|                |      |