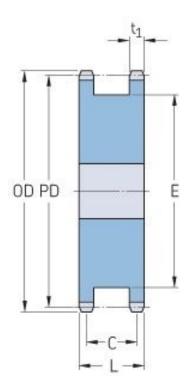

## **PHS 60-1DSAH24**

| Pitch P (in)   | 0.75 |
|----------------|------|
| No. of teeth   | 24   |
| Diameter (in)  | 6.15 |
| Min. bore (in) | 0.75 |
| Max. bore (in) | 2.75 |
| Hub L (in)     | -    |
| Weight (lbs)   | -    |
|                |      |