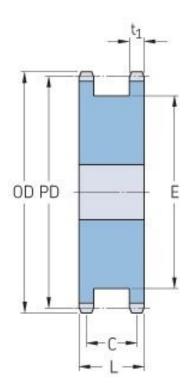

## **PHS 60-1DSAH21**

| Pitch P (in)   | 0.75 |
|----------------|------|
| No. of teeth   | 21   |
| Diameter (in)  | 5.43 |
| Min. bore (in) | 0.75 |
| Max. bore (in) | 2.75 |
| Hub L (in)     | -    |
| Weight (lbs)   | -    |
|                |      |